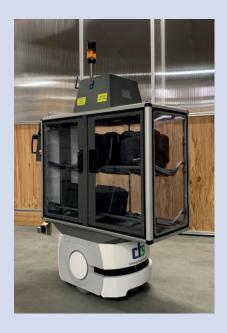

## Mobile. Automatic. Suitable for cleanrooms.

The mobile robot with a cleanroom attachment has been developed to automatically transport goods between cleanrooms of different classes in semiconductor production and in the pharmaceutical sector. The cleanroom attachment can be individually adapted to your transport goods, e.g. the storage of six 200mm wafer boxes in the semiconductor sector.

## Überblick:

- ISO3 Ready with controllable FilterFanUnit
- Clean room attachment customisable
- Standard version Semiconductor:
  - Storage of 6 200mm wafer boxes
  - RFID reader with MQTT communication to the host for infoinput (SECS/GEM connection to the host optionally possible)
  - + identification antenna per storage location
  - Display of RFID information on 10" HMI
- Damped against vibrations
- 10" HMI for manual transport interventions by the operator