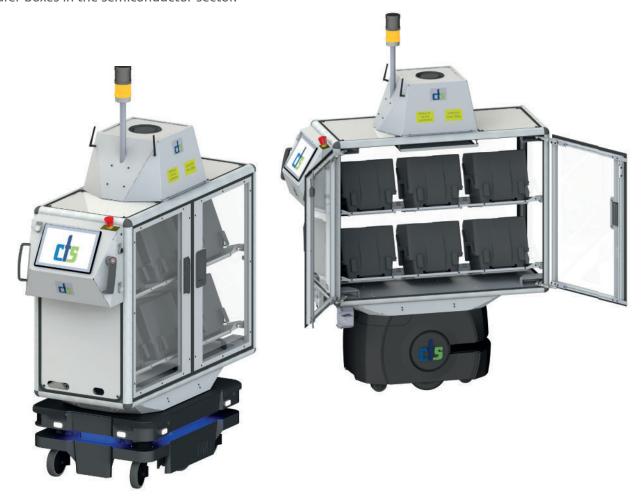

## Mobile. Automatic. Suitable for cleanrooms.

The mobile robot with a cleanroom attachment has been developed to automatically transport goods between cleanrooms of different classes in semiconductor production and in the pharmaceutical sector. The cleanroom attachment can be individually adapted to your transport goods, e.g. the storage of six 200mm wafer boxes in the semiconductor sector.

## Überblick:

- ISO3 Ready with controllable FilterFanUnit
- Clean room attachment customisable
- Standard version Semiconductor:
  - Storage of 6 200mm wafer boxes
  - RFID reader with MQTT communication to the host for infoinput (SECS/GEM connection to the host optionally possible)
  - + identification antenna per storage location
  - Display of RFID information on 10" HMI
- Damped against vibrations
- 10" HMI for manual transport interventions by the operator