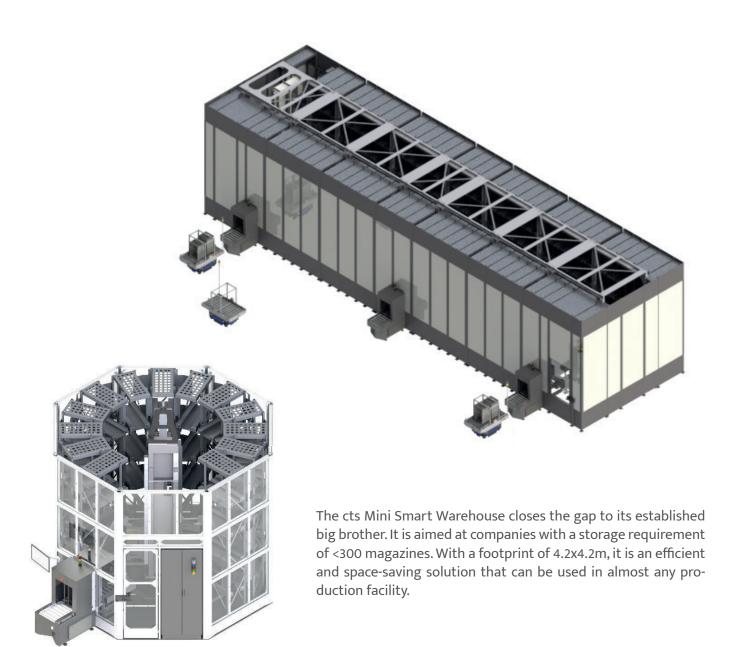

## Intelligent. Modular. Effective.

The requirements in terms of flexibility and product variance are constantly increasing, and more demanding material flows require efficient solutions! The cts Smart Warehouse stores the magazines in a space-saving and and close to production - traceable and fully automatically deliverable by means of AMR. This saves you valuable space and optimise your material flow.

## The advantages at a glance:

- Intelligent, modular and highly effective
- Significant reduction of shop floor occupancy due to high storage density
- Automatic loading/unloading through AMR
- Individual adaptations possible as a matter of course