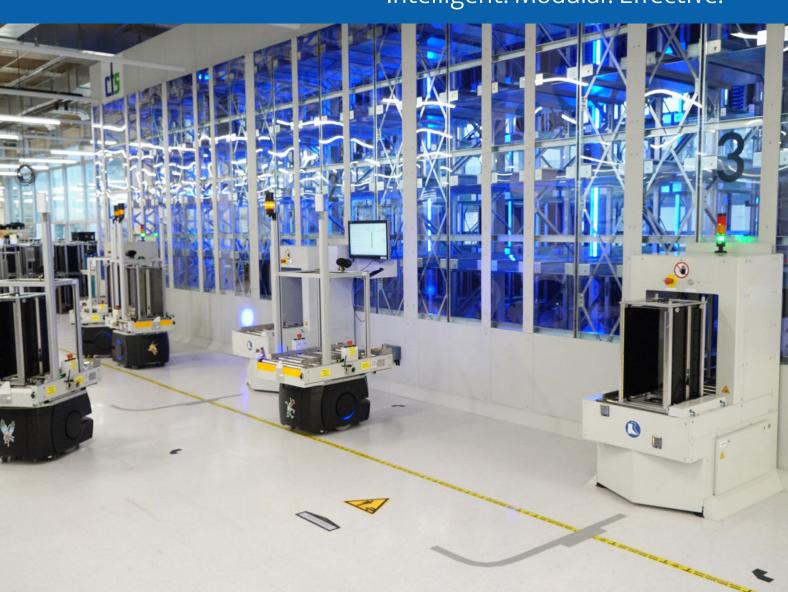

## Intelligent. Modular. Effective.

The requirements in terms of flexibility and product variance are constantly increasing, and more demanding material flows require efficient solutions! The cts Smart Warehouse stores the magazines in a space-saving and and close to production - traceable and fully automatically deliverable by means of AMR. This saves you valuable space and optimise your material flow.

## The advantages at a glance:

- Intelligent, modular and highly effective
- Significant reduction of shop floor occupancy due to high storage density
- Automatic loading/unloading through AMR
- Individual adaptations possible as a matter of course